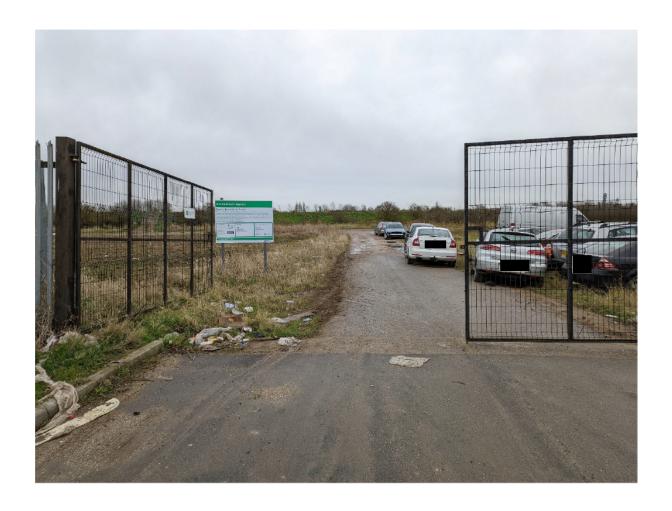

EfW@rhdhv.com>

Subject: Boston AEF USI Photos

Dear Sir

Please see attached photos of the gates which are between Location 2 and Location 3 as described in "9.45 The Applicant's note on the ExA's Unaccompanied Site Inspection (USI)". The second photo (PXL\_20211207\_105242963) is taken from the top of the flood defence and you can see both sets of gates in that photo.