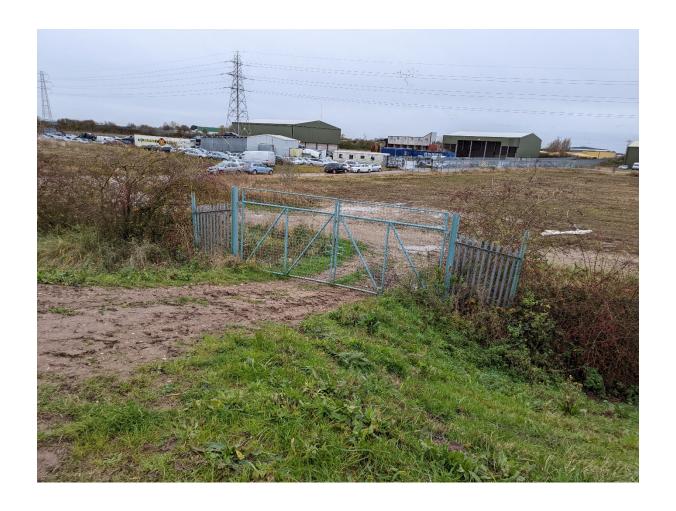

EfW@rhdhv.com>

Subject: Boston AEF USI Photos

Dear Sir

Please see attached photos of the gates which are between Location 2 and Location 3 as described in "9.45 The Applicant's note on the ExA's Unaccompanied Site Inspection (USI)". The second photo (PXL\_20211207\_105242963) is taken from the top of the flood defence and you can see both sets of gates in that photo.